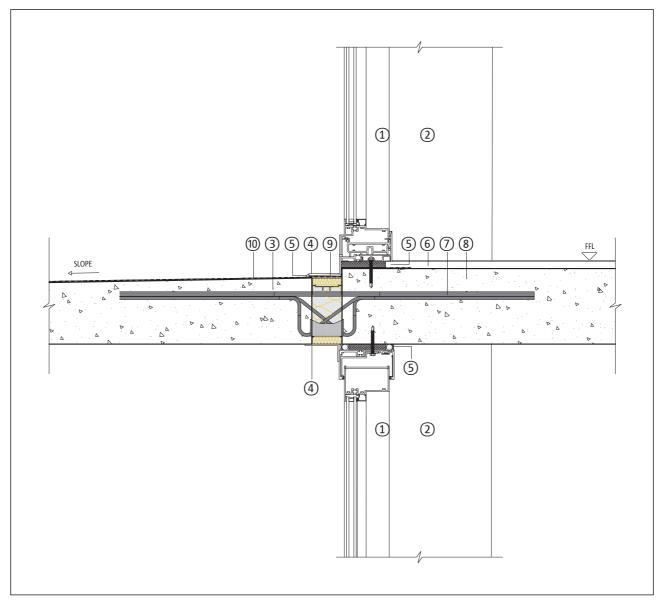

## Thermally broken connection to concrete slab

Concrete Balcony, small step down Window Wall

|     | component                                |      | component              |
|-----|------------------------------------------|------|------------------------|
| 1   | WINDOW / DOOR                            | 10   | TRAFFIC TOPPING SYSTEM |
| 2   | WALL BEYOND                              | 11)  |                        |
| 3   | CONCRETE BALCONY                         | 12)  |                        |
| 4   | FLASHING (ALUMINIUM OR GALVANIZED STEEL) | 13)  |                        |
| (5) | CONTINUOUS SEALANT                       | 14)  |                        |
| 6   | FINISHED FLOOR SYSTEM                    | (15) |                        |
| 7   | SCHÖCK ISOKORB® (THERMAL BREAK ELEMENT)  | 16   |                        |
| 8   | CONCRETE SLAB                            | 17)  |                        |
| 9   | WATERPROOFING MEMBRANE                   | 18)  |                        |

## Thermally broken connection to concrete slab

Concrete Balcony, small step down Window Wall

Note:

This detail is for reference purposes only.