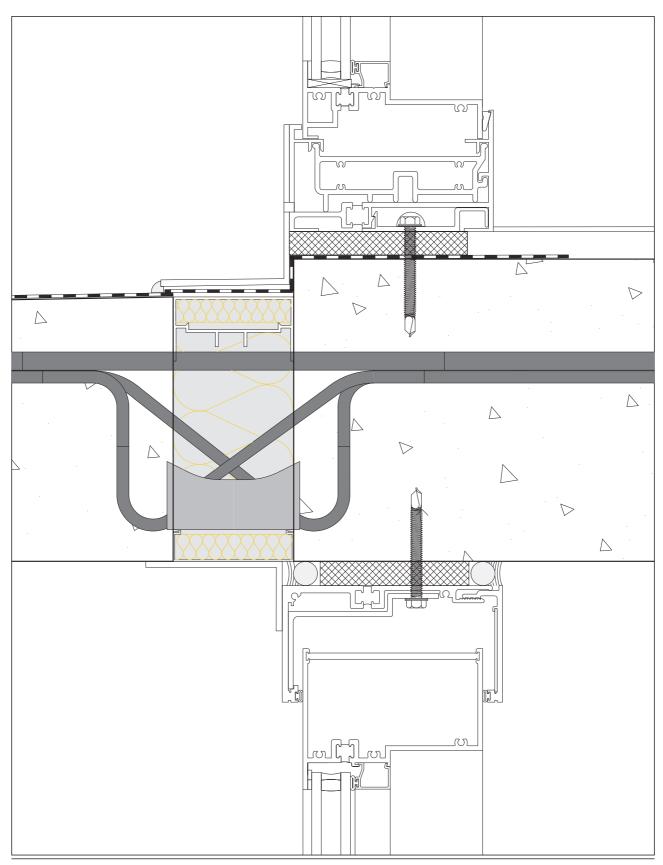

## Thermally broken connection to concrete slab

Concrete Balcony, small step down Window Wall

|     | component                                |      | component              |
|-----|------------------------------------------|------|------------------------|
| 1   | WINDOW / DOOR                            | 10   | TRAFFIC TOPPING SYSTEM |
| 2   | WALL BEYOND                              | 11)  |                        |
| 3   | CONCRETE BALCONY                         | 12)  |                        |
| 4   | FLASHING (ALUMINIUM OR GALVANIZED STEEL) | 13)  |                        |
| (5) | CONTINUOUS SEALANT                       | 14)  |                        |
| 6   | FINISHED FLOOR SYSTEM                    | (15) |                        |
| 7   | SCHÖCK ISOKORB® (THERMAL BREAK ELEMENT)  | 16   |                        |
| 8   | CONCRETE SLAB                            | 17)  |                        |
| 9   | WATERPROOFING MEMBRANE                   | 18)  |                        |

## Thermally broken connection to concrete slab

Concrete Balcony, small step down Window Wall

Note:

This detail is for reference purposes only.