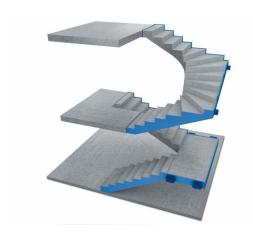

# Schöck to launch new acoustic insulation solution at Futurebuild Stand C45

Innovative product developments, comprehensive performance certification and an exciting range of software support packages, all combine to strengthen Schöck's continued position as the number one supplier of verifiable performance thermal and acoustic insulation technology. This year, Schöck pushes the boundaries even further with its new Tronsole impact sound insulation solution for all structural subsections on both straight and winding staircases. It is a system consisting of perfectly integrated impact soundproofing elements, which combine dependable sound insulation with straightforward installation.

## **Images and Captions**

The Tronsole whole stair system

Stand C45