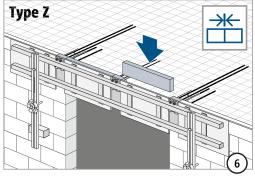

Check before balcony connection: The supplied steel leveling shims are absolutely necessary for the force-fit height compensation from the on-site butt-stop to the steel plate of the Isokorb®.

| Туре       | Screw thread (tension/compression) | Width across on) flats |  |
|------------|------------------------------------|------------------------|--|
| SK-M1-V1   | M16                                | 24 mm                  |  |
| SK-M1-V2   | M16                                | 24 mm                  |  |
| SK-MM1-VV1 | M16                                | 24 mm                  |  |
| SK-MM2-VV1 | M22                                | 32 mm                  |  |
| SK-MM2-VV2 | M22                                | 32 mm                  |  |