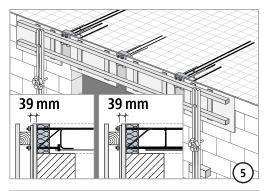

## **Installation instructions – concrete construction**

After stripping the formwork – check that supplied steel leveling shims, timber blocks and nuts are securely attached!