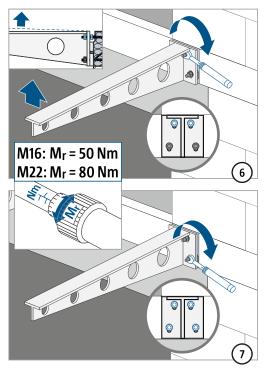

### Installation instructions – cantilevered steel beams

## **Installation instructions – cantilevered steel beams**

#### **▲** WARNING

Risk of falling parts if not properly secured! Steel leveling shims, timber blocks and nuts must be secured before and during the installation.

Before loosening the nuts: Check all screw threads for ease of movement. If necessary, clean and lubricate first!

Check before balcony connection: The supplied steel leveling shims are absolutely necessary for the force-fit height compensation from the on-site butt-stop to the steel plate of the Isokorb®.

| Туре       | Screw thread (tension/compression) | Width across on) flats |  |
|------------|------------------------------------|------------------------|--|
| SK-M1-V1   | M16                                | 24 mm                  |  |
| SK-M1-V2   | M16                                | 24 mm                  |  |
| SK-MM1-VV1 | M16                                | 24 mm                  |  |
| SK-MM2-VV1 | M22                                | 32 mm                  |  |
| SK-MM2-VV2 | M22                                | 32 mm                  |  |