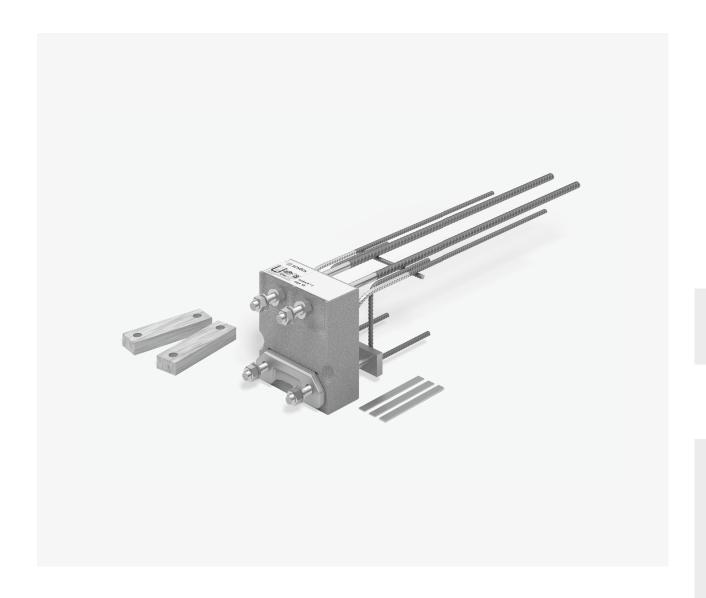

### **Installation instructions – concrete construction**

Check that supplied steel leveling shims, timber blocks and nuts are securely attached!

### **▲** WARNING

Risk of falling parts if not properly secured! Plastic bag with steel leveling shims must be secured by both timber blocks and nuts at all times. Steel leveling shims for use by steel contractor/balcony installer only.

Check before balcony connection: The supplied steel leveling shims are absolutely necessary for the force-fit height compensation from the on-site butt-stop to the steel plate of the Isokorb®.

| Туре       | Screw thread (tension/compression) | Width across on) flats |  |
|------------|------------------------------------|------------------------|--|
| SK-M1-V1   | M16                                | 24 mm                  |  |
| SK-M1-V2   | M16                                | 24 mm                  |  |
| SK-MM1-VV1 | M16                                | 24 mm                  |  |
| SK-MM2-VV1 | M22                                | 32 mm                  |  |
| SK-MM2-VV2 | M22                                | 32 mm                  |  |