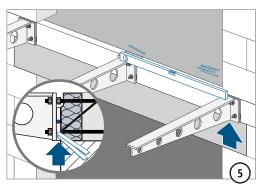

### Installation instructions – cantilevered steel beams

## **Installation instructions – cantilevered steel beams**

Check before balcony connection: The supplied steel leveling shims are absolutely necessary for the force-fit height compensation from the on-site butt-stop to the steel plate of the Isokorb®.

| Туре       | Screw thread (tension/compression) | Width across on) flats |  |
|------------|------------------------------------|------------------------|--|
| SK-M1-V1   | M16                                | 24 mm                  |  |
| SK-M1-V2   | M16                                | 24 mm                  |  |
| SK-MM1-VV1 | M16                                | 24 mm                  |  |
| SK-MM2-VV1 | M22                                | 32 mm                  |  |
| SK-MM2-VV2 | M22                                | 32 mm                  |  |