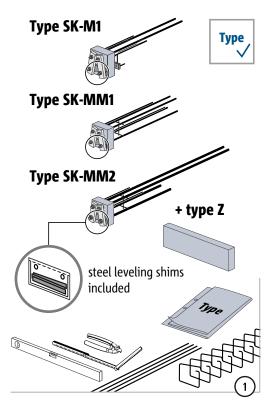

Check before balcony connection: The supplied steel leveling shims are absolutely necessary for the force-fit height compensation from the on-site butt-stop to the steel plate of the Isokorb®.

| Туре       | Screw thread (tension/compression) | Width across on) flats |  |
|------------|------------------------------------|------------------------|--|
| SK-M1-V1   | M16                                | 24 mm                  |  |
| SK-M1-V2   | M16                                | 24 mm                  |  |
| SK-MM1-VV1 | M16                                | 24 mm                  |  |
| SK-MM2-VV1 | M22                                | 32 mm                  |  |
| SK-MM2-VV2 | M22                                | 32 mm                  |  |