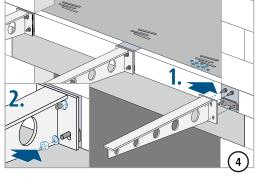

### Installation instructions – cantilevered steel beams

## **Installation instructions – cantilevered steel beams**

Check before balcony connection: The supplied steel leveling shims are absolutely necessary for the force-fit height compensation from the on-site butt-stop to the steel plate of the Isokorb®.

| Туре       | Screw thread (tension/compression) | Width across on) flats |  |
|------------|------------------------------------|------------------------|--|
| SK-M1-V1   | M16                                | 24 mm                  |  |
| SK-M1-V2   | M16                                | 24 mm                  |  |
| SK-MM1-VV1 | M16                                | 24 mm                  |  |
| SK-MM2-VV1 | M22                                | 32 mm                  |  |
| SK-MM2-VV2 | M22                                | 32 mm                  |  |