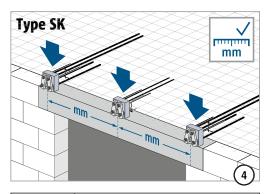

#### **▲** WARNING

Risk of falling parts if not properly secured! Steel leveling shims, timber blocks and nuts must be secured before and during the installation.

Before loosening the nuts: Check all screw threads for ease of movement. If necessary, clean and lubricate first!

Check before balcony connection: The supplied steel leveling shims are absolutely necessary for the force-fit height compensation from the on-site butt-stop to the steel plate of the Isokorb®.

| Туре       | Screw thread (tension/compression) | Width across on) flats |  |
|------------|------------------------------------|------------------------|--|
| SK-M1-V1   | M16                                | 24 mm                  |  |
| SK-M1-V2   | M16                                | 24 mm                  |  |
| SK-MM1-VV1 | M16                                | 24 mm                  |  |
| SK-MM2-VV1 | M22                                | 32 mm                  |  |
| SK-MM2-VV2 | M22                                | 32 mm                  |  |