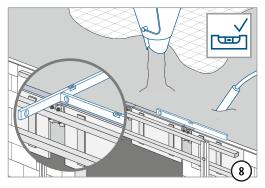

Check before balcony connection: The supplied steel leveling shims are absolutely necessary for the force-fit height compensation from the on-site butt-stop to the steel plate of the Isokorb®.

| Туре       | Screw thread (tension/compression) | Width across on) flats |  |
|------------|------------------------------------|------------------------|--|
| SK-M1-V1   | M16                                | 24 mm                  |  |
| SK-M1-V2   | M16                                | 24 mm                  |  |
| SK-MM1-VV1 | M16                                | 24 mm                  |  |
| SK-MM2-VV1 | M22                                | 32 mm                  |  |
| SK-MM2-VV2 | M22                                | 32 mm                  |  |