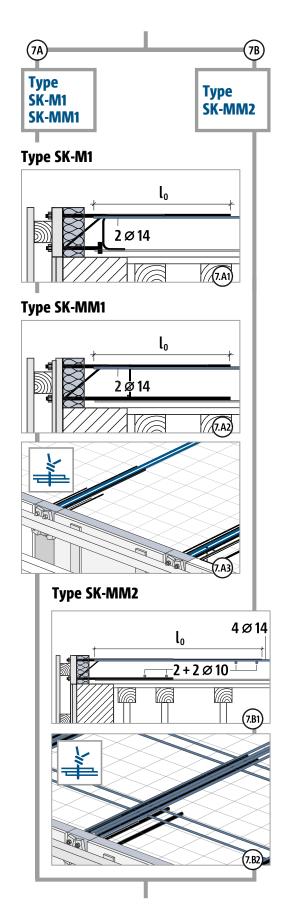

# Schöck Isokorb® T type SK



### **Installation instructions – concrete construction**





Check that supplied steel leveling shims, timber blocks and nuts are securely attached!







### **▲** WARNING

Risk of falling parts if not properly secured! Plastic bag with steel leveling shims must be secured by both timber blocks and nuts at all times. Steel leveling shims for use by steel contractor/balcony installer only.





## **Installation instructions – concrete construction**







After stripping the formwork – check that supplied steel leveling shims, timber blocks and nuts are securely attached!

### Installation instructions – cantilevered steel beams





#### **▲** WARNING

Risk of falling parts if not properly secured! Steel leveling shims, timber blocks and nuts must be secured before and during the installation.





Before loosening the nuts: Check all screw threads for ease of movement. If necessary, clean and lubricate first!







Check before balcony connection: The supplied steel leveling shims are absolutely necessary for the force-fit height compensation from the on-site butt-stop to the steel plate of the Isokorb®.



| Туре       | Screw thread (tension/compression) | Width across on) flats |  |
|------------|--------------------------------