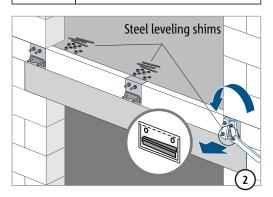

#### **▲** WARNING

Risk of falling parts if not properly secured! Steel leveling shims, timber blocks and nuts must be secured before and during the installation.

Before loosening the nuts: Check all screw threads for ease of movement. If necessary, clean and lubricate first!

Check before balcony connection: The supplied steel leveling shims are absolutely necessary for the force-fit height compensation from the on-site butt-stop to the steel plate of the Isokorb®.

| Туре       | Screw thread (tension/compression) | Width across on) flats |  |
|------------|------------------------------------|------------------------|--|
| SK-M1-V1   | M16                                | 24 mm                  |  |
| SK-M1-V2   | M16                                | 24 mm                  |  |
| SK-MM1-VV1 | M16                                | 24 mm                  |  |
| SK-MM2-VV1 | M22                                | 32 mm                  |  |
| SK-MM2-VV2 | M22                                | 32 mm                  |  |