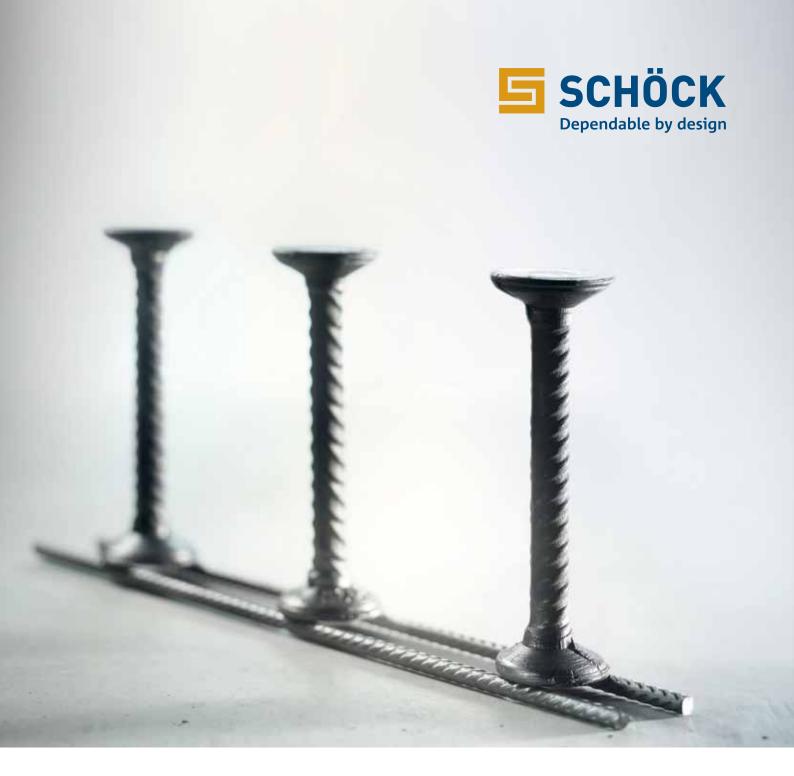

## Efficient for flat slabs.

Schöck Bole® is the reliable and cost-effective solution for the reinforcement of point-supported flat slabs. It ensures the optimum force absorption around the columns and thus prevents punching shear. The ready-to-install reinforcement element consists of double-headed studs with spacing bars to secure correct positioning. Spacers allow easy installation on the formwork. Assembly on the construction site and in the precast plant is therefore quick, safe and easy.

## **Customised production**

Spacings and numbers of studs are manufactured to the customer's requirements. The studs are available in numerous diameters: 10, 12, 14, 16, 20 and 25 mm.

Punching failure in the area of columns is a well-known problem with flat and foundation slabs. Schöck Bole® offers a professional solution here. It combines a high level of planning security with benefits for handling and thus makes a decisive contribution to safe and cost-effective construction.