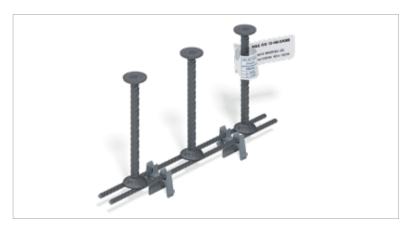

#### Reliable allocation

If required, the plan and item number can be printed on the information label.

## High installation security

Spacers can be simply fitted to ensure the proper installation. The concrete cover is 20-35 mm.