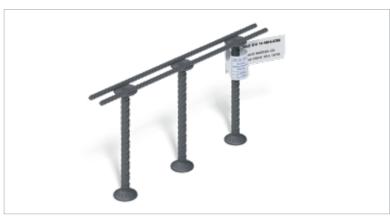

## Efficient for flat slabs.

Schöck Bole® is the reliable and cost-effective solution for the reinforcement of point-supported flat slabs. It ensures the optimum force absorption around the columns and thus prevents punching shear. The ready-to-install reinforcement element consists of double-headed studs with spacing bars to secure correct positioning. Spacers allow easy installation on the formwork. Assembly on the construction site and in the precast plant is therefore quick, safe and easy.

## Schöck Bole® type U

Installation before laying the lower reinforcement layer; suitable for use in precast plants and for thick ceilings or floor slabs.