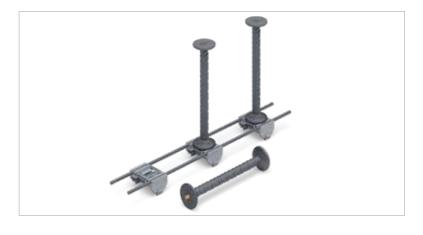

## Efficient for flat slabs.

Schöck Bole® is the reliable and cost-effective solution for the reinforcement of point-supported flat slabs. It ensures the optimum force absorption around the columns and thus prevents punching shear. The ready-to-install reinforcement element consists of double-headed studs with spacing bars to secure correct positioning. Spacers allow easy installation on the formwork. Assembly on the construction site and in the precast plant is therefore quick, safe and easy.

## High installation security

Spacers can be simply fitted to ensure the proper installation. The concrete cover is 20-35 mm.

## Schöck Bole® type O

Installation after laying the lower and upper slab reinforcement; suitable for installation on site for slab thicknesses up to 30 cm and a medium degree of reinforcement.