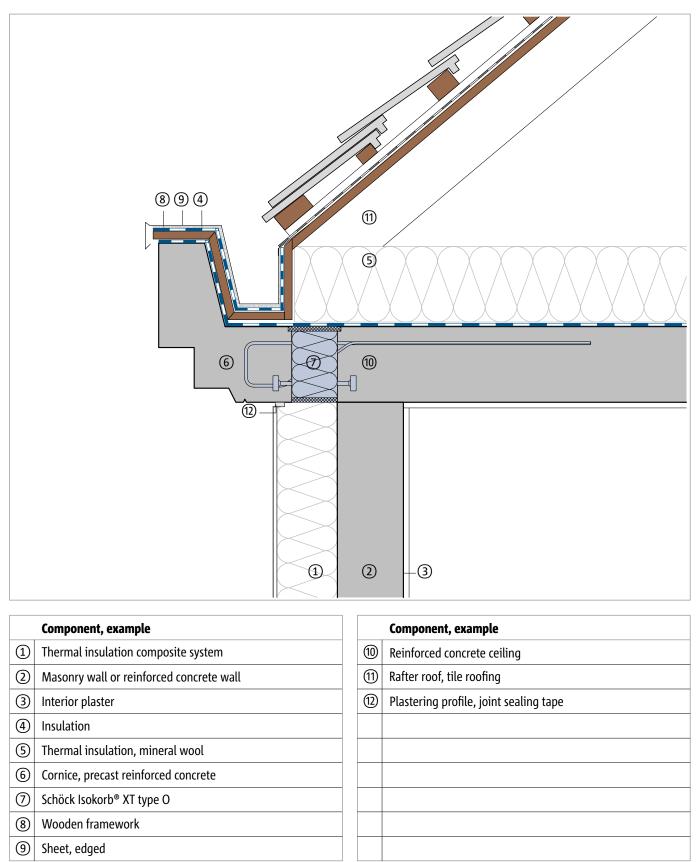

## Thermally separated ceiling connector

Prefabricated reinforced concrete cornice Wall with thermal insulation composite system Detailed view of cornice | Roof edge structure

DCIK 44-03-GD | M 1 : 10

Note: This detailed view is a general, non-binding planning proposal which only provides a schematic overview of the construction work. The planner and processor are responsible for checking applicability and completeness for each construction project. Adjacent components are only shown schematically. All specifications and assumptions must be adapted or coordinated to local conditions. The respective technical specifications of the data sheets, processing guidelines, standards, and system approvals must be observed. Balconies, arcades, and canopies require their own statics.