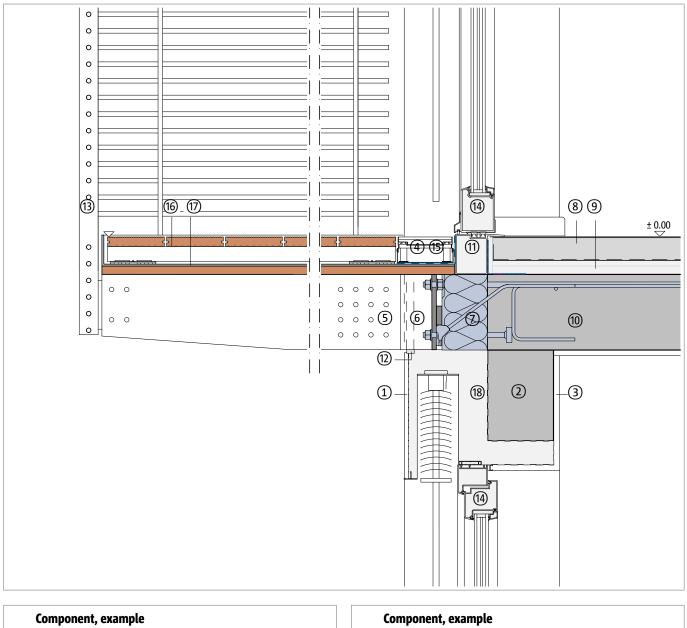

## Thermally separated ceiling connector

Wooden balcony, cantilevered Wall with thermal insulation composite system Detailed view above door | under window with blinds

DCIK 37-04-TFJ | M 1 : 10

| Component, example                           |                                                                                                                                                                                                                                                        | Component, example                                                                                                                                                                                                                                          |
|----------------------------------------------|--------------------------------------------------------------------------------------------------------------------------------------------------------------------------------------------------------------------------------------------------------|-------------------------------------------------------------------------------------------------------------------------------------------------------------------------------------------------------------------------------------------------------------|
| Thermal insulation composite system          | 10                                                                                                                                                                                                                                                     | Reinforced concrete ceiling                                                                                                                                                                                                                                 |
| Reinforced concrete lintel                   | (1)                                                                                                                                                                                                                                                    | Threshold, thermally insulated                                                                                                                                                                                                                              |
| Interior plaster                             | 12                                                                                                                                                                                                                                                     | Plastering profile, joint sealing tape                                                                                                                                                                                                                      |
| Insulation                                   | (13)                                                                                                                                                                                                                                                   | Railing                                                                                                                                                                                                                                                     |
| Wooden beams (e.g., laminated timber)        | (14)                                                                                                                                                                                                                                                   | Window element, door element                                                                                                                                                                                                                                |
| Head plate with cleat and blades, galvanized | 15                                                                                                                                                                                                                                                     | Facade channel                                                                                                                                                                                                                                              |
| Schöck Isokorb® XT type SK                   | 16                                                                                                                                                                                                                                                     | Wooden floorboards, substructure, support system                                                                                                                                                                                                            |
| Floor covering, floating screed              | 17                                                                                                                                                                                                                                                     | Aluminum tray, on wooden formwork                                                                                                                                                                                                                           |
| Impact sound and thermal insulation          | (18)                                                                                                                                                                                                                                                   | Blinds, thermally insulated box                                                                                                                                                                                                                             |
|                                              | Thermal insulation composite system   Reinforced concrete lintel   Interior plaster   Insulation   Wooden beams (e.g., laminated timber)   Head plate with cleat and blades, galvanized   Schöck Isokorb® XT type SK   Floor covering, floating screed | Thermal insulation composite system(1)Reinforced concrete lintel(1)Interior plaster(1)Insulation(1)Wooden beams (e.g., laminated timber)(1)Head plate with cleat and blades, galvanized(1)Schöck Isokorb® XT type SK(16)Floor covering, floating screed(17) |