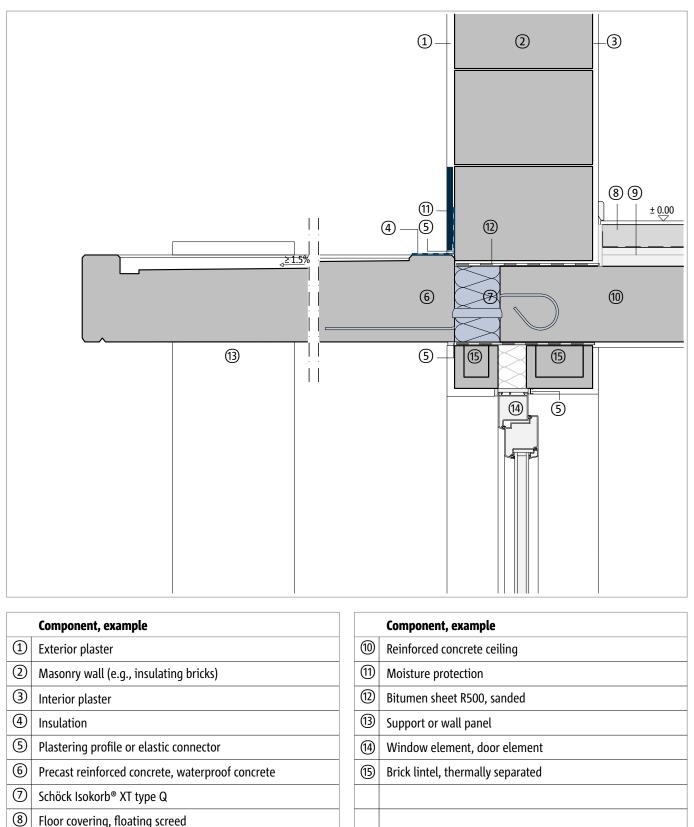

## Thermally separated ceiling connector

Floor covering, floating screed

Impact sound and thermal insulation

9

Precast reinforced concrete canopy, supported Monolithic masonry Detailed view above wall | below door

DCIK 23-04-WT | M 1 : 10

Note: This detailed view is a general, non-binding planning proposal which only provides a schematic overview of the construction work. The planner and processor are responsible for checking applicability and completeness for each construction project. Adjacent components are only shown schematically. All specifications and assumptions must be adapted or coordinated to local conditions. The respective technical specifications of the data sheets, processing guidelines, standards, and system approvals must be observed. Balconies, arcades, and canopies require their own statics.