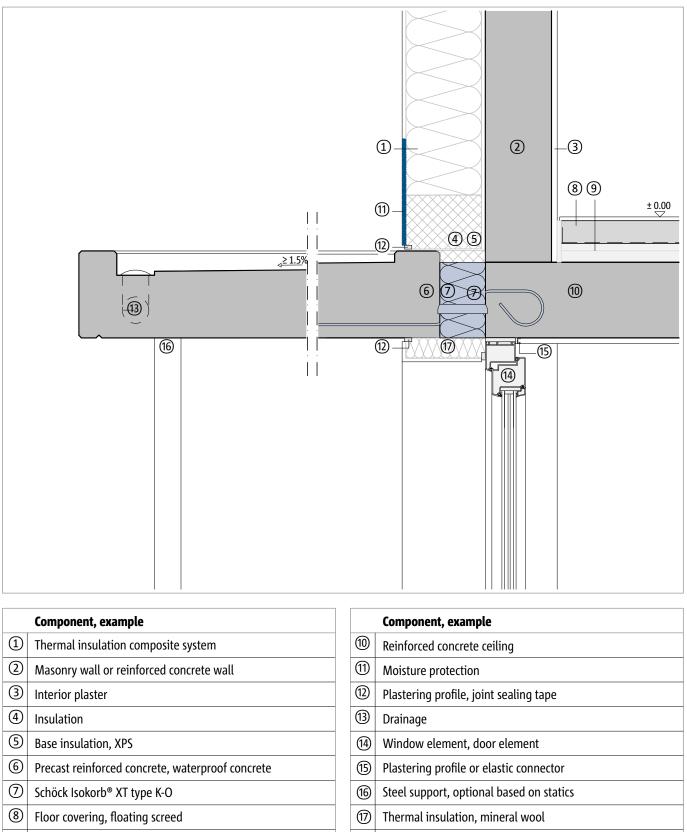

## Thermally separated ceiling connector

Precast reinforced concrete canopy, supported Exterior wall with thermal insulation composite system Detailed view above wall | below door

DCIK 21-05-WT | M 1 : 10

(9) Impact sound and thermal insulation

Note: This detailed view is a general, non-binding planning proposal which only provides a schematic overview of the construction work. The planner and processor are responsible for checking applicability and completeness for each construction project. Adjacent components are only shown schematically. All specifications and assumptions must be adapted or coordinated to local conditions. The respective technical specifications of the data sheets, processing guidelines, standards, and system approvals must be observed. Balconies, arcades, and canopies require their own statics.