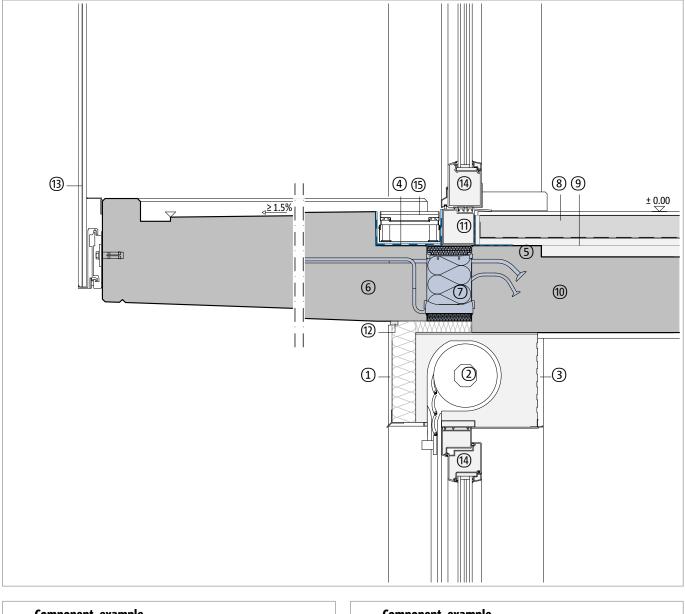

## Thermally separated ceiling connector

Prefabricated reinforced concrete balcony, upward height offset Exterior wall with thermal insulation composite system Detailed view above door | under window with roller shutter

DCIK 15-03-TFR | M 1 : 10

| аре |
|-----|
|     |
|     |
|     |
|     |
|     |
|     |
|     |

Note: This detailed view is a general, non-binding planning proposal which only provides a schematic overview of the construction work. The planner and processor are responsible for checking applicability and completeness for each construction project. Adjacent components are only shown schematically. All specifications and assumptions must be adapted or coordinated to local conditions. The respective technical specifications of the data sheets, processing guidelines, standards, and system approvals must be observed. Balconies, arcades, and canopies require their own statics.