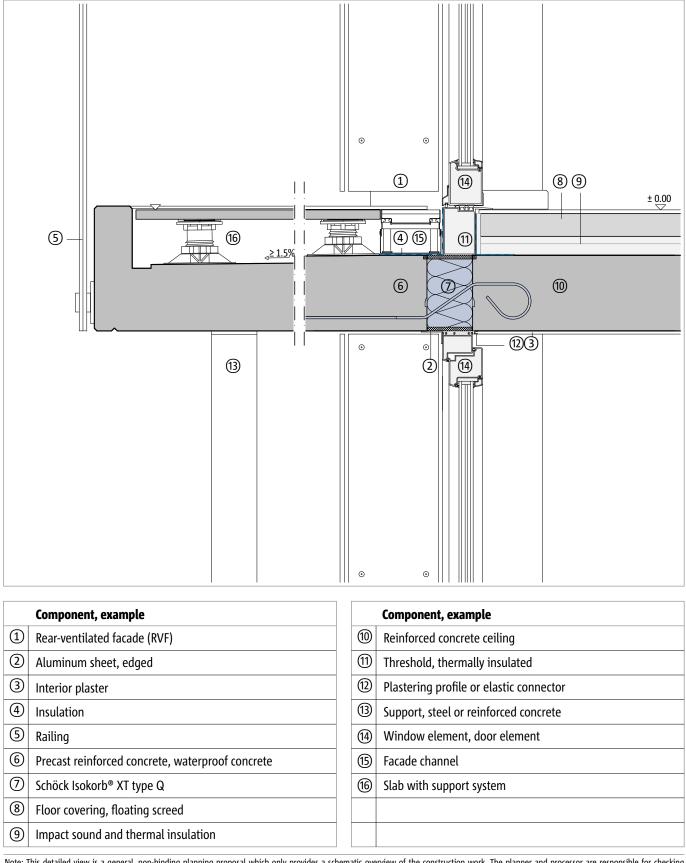

## Thermally separated ceiling connector

Precast reinforced concrete balcony, supported Wall with rear-ventilated facade (RVF) Detailed view above door | below window

DCIK 11-02-TF | M 1 : 10

Note: This detailed view is a general, non-binding planning proposal which only provides a schematic overview of the construction work. The planner and processor are responsible for checking applicability and completeness for each construction project. Adjacent components are only shown schematically. All specifications and assumptions must be adapted or coordinated to local conditions. The respective technical specifications of the data sheets, processing guidelines, standards, and system approvals must be observed. Balconies, arcades, and canopies require their own statics.