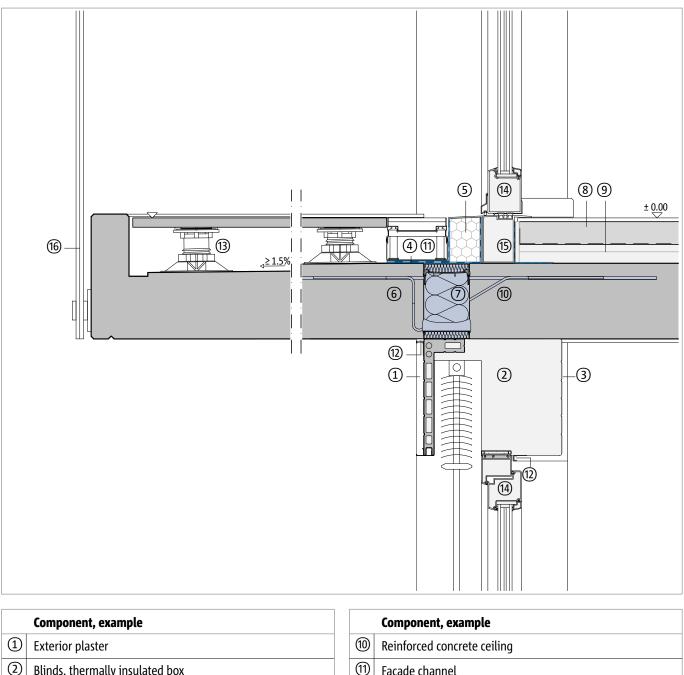

## Thermally separated ceiling connector

Precast reinforced concrete balcony, cantilevered Monolithic masonry Detailed view above door | under window with blinds

DCIK 03-04-TFJ | M 1 : 10

| _ |
|---|

Note: This detailed view is a general, non-binding planning proposal which only provides a schematic overview of the construction work. The planner and processor are responsible for checking applicability and completeness for each construction project. Adjacent components are only shown schematically. All specifications and assumptions must be adapted or coordinated to local conditions. The respective technical specifications of the data sheets, processing guidelines, standards, and system approvals must be observed. Balconies, arcades, and canopies require their own statics.