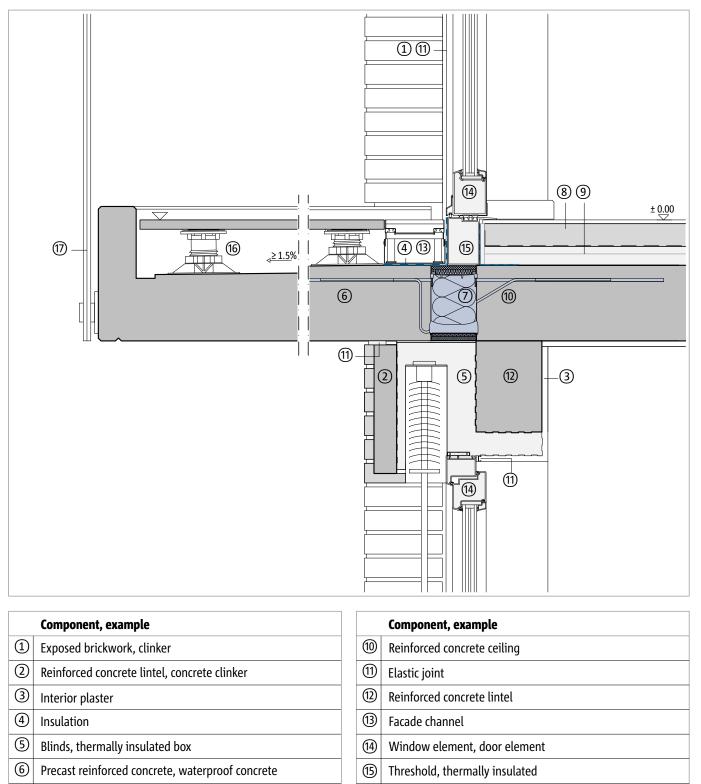

## Thermally separated ceiling connector

Precast reinforced concrete balcony, cantilevered Double-wall masonry Detailed view above door | under window with blinds

DCIK 02-04-TFJ | M 1 : 10

(16) Slab with support system

17 Railing

(9) Impact sound and thermal insulation

Schöck Isokorb® XT type K

Floor covering, floating screed

7

8

Note: This detailed view is a general, non-binding planning proposal which only provides a schematic overview of the construction work. The planner and processor are responsible for checking applicability and completeness for each construction project. Adjacent components are only shown schematically. All specifications and assumptions must be adapted or coordinated to local conditions. The respective technical specifications of the data sheets, processing guidelines, standards, and system approvals must be observed. Balconies, arcades, and canopies require their own statics.