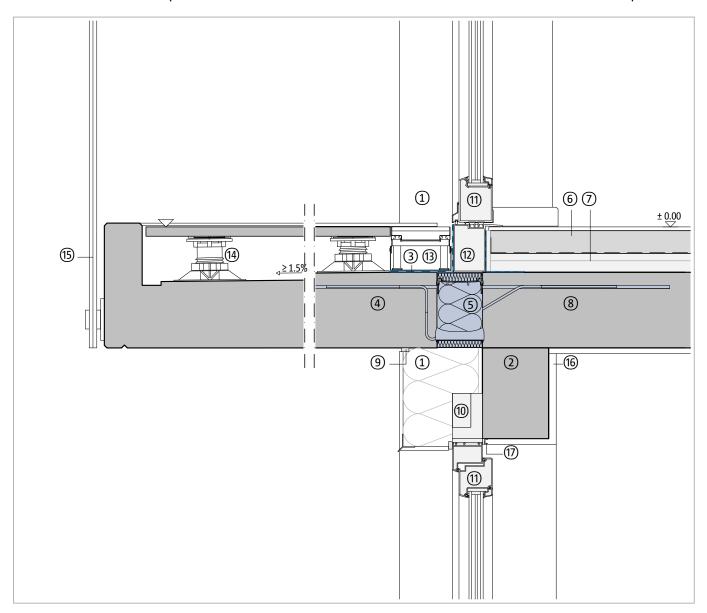

## Thermally separated ceiling connector

Precast reinforced concrete balcony, cantilevered Exterior wall with thermal insulation composite system Detailed view above door | below window

DCIK 01-02-TF | M 1 : 10

|     | Component, example                               |
|-----|--------------------------------------------------|
| 1   | Thermal insulation composite system              |
| 2   | Reinforced concrete lintel                       |
| 3   | Insulation                                       |
| 4   | Precast reinforced concrete, waterproof concrete |
| (5) | Schöck Isokorb® XT type K                        |
| 6   | Floor covering, floating screed                  |
| 7   | Impact sound and thermal insulation              |
| 8   | Reinforced concrete ceiling                      |
| 9   | Plastering profile, joint sealing tape           |

|      | Component, example                      |
|------|-----------------------------------------|
| 10   | Window mounting frame or metal angle    |
| 11)  | Window element, door element            |
| 12)  | Threshold, thermally insulated          |
| 13)  | Facade channel                          |
| 14)  | Slab with support system                |
| (15) | Railing                                 |
| 16   | Interior plaster                        |
| 17)  | Plastering profile or elastic connector |
|      |                                         |